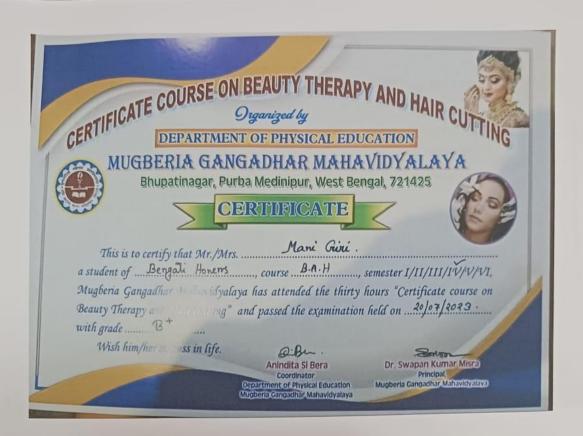

# CERTIFICATE COURSE ON BEAUTY THERAPY AND HAIR CUTTING

### Organised by

**Department of Physical Education** 

The Mugberia Gangadhar Mahavidyalaya Bhupatinagar, Purba Medinipur, West Bengal, 721425

Dated: 26th June, 2023

Venue: College Campus

August, 2023

Following decisions were taken in the meeting:

- ❖ It is decided that Mrs. Anindita Si Bera will be the coordinator of this course.
- **❖** The course will be scheduled from 27<sup>th</sup> June, 2023
- **Course Duration: 30+ hrs**
- **Delivery Mode: Offline**
- \* Registration Fees Rs. 100/-