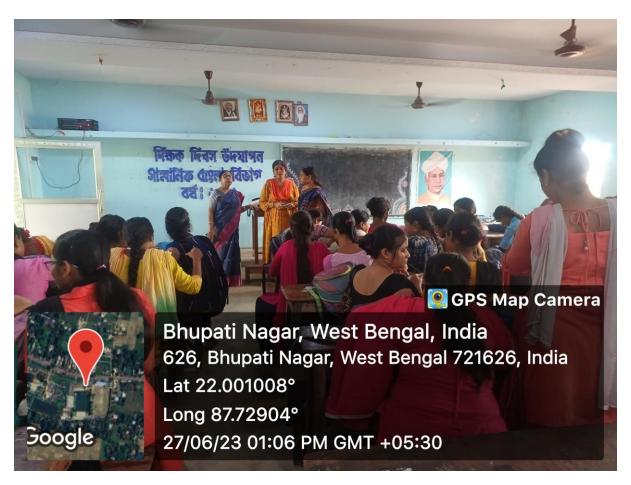

A short meeting was held on 5<sup>th</sup> June, 2023, at 3 pm at Principal chamber regarding the implementation of a certificate course on "Beauty Therapy and Hair Cutting" on and from 26<sup>th</sup> June, 2023 at college campus. All the teachers of the department and the Principal of the college were present in the said meeting. It was chaired by the Principal of the college.

Following decisions were taken in the meeting:

- ❖ It is decided that Mrs. Anindita Si Bera will be the coordinator of this course.
- **❖** The course will be scheduled from 27<sup>th</sup> June, 2023
- **Course Duration: 30+ hrs**
- **Delivery Mode: Offline**
- \* Registration Fees Rs. 100/-