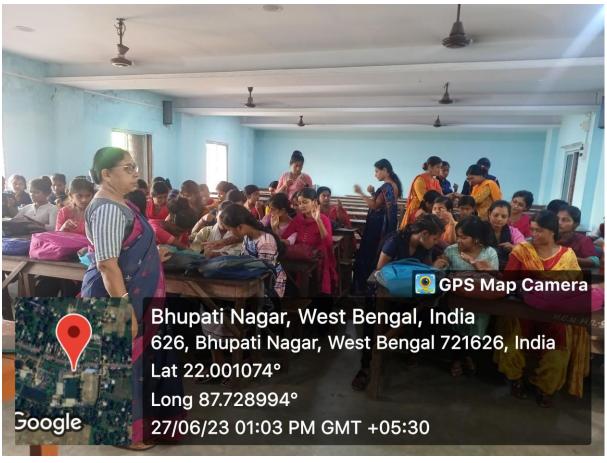

A short meeting was held on 5<sup>th</sup> June, 2023, at 3 pm at Principal chamber regarding the implementation of a certificate course on "Beauty Therapy and Hair Cutting" on and from 26<sup>th</sup> June, 2023 at college campus. All the teachers of the department and the Principal of the college were present in the said meeting. It was chaired by the Principal of the college.

Following decisions were taken in the meeting:

- ❖ It is decided that Mrs. Anindita Si Bera will be the coordinator of this course.
- **❖** The course will be scheduled from 27<sup>th</sup> June, 2023
- **Course Duration: 30+ hrs**
- **Delivery Mode: Offline**
- \* Registration Fees Rs. 100/-