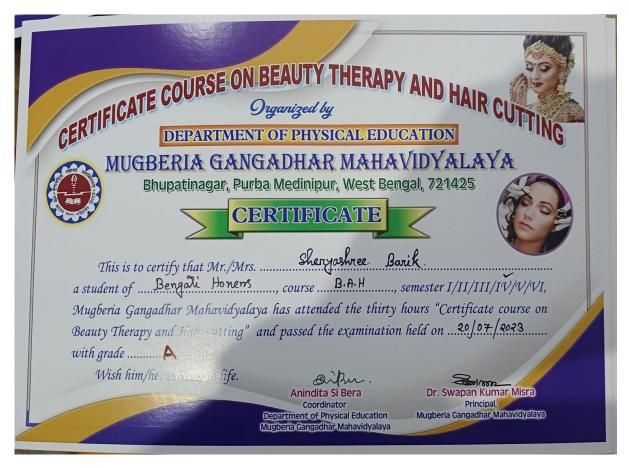

# CERTIFICATE COURSE ON BEAUTY THERAPY AND HAIR CUTTING

### Organised by

**Department of Physical Education** 

The Mugberia Gangadhar Mahavidyalaya Bhupatinagar, Purba Medinipur, West Bengal, 721425

Dated: 26th June, 2023

Venue: College Campus

August, 2023

Following decisions were taken in the meeting:

- ❖ It is decided that Mrs. Anindita Si Bera will be the coordinator of this course.
- **❖** The course will be scheduled from 27<sup>th</sup> June, 2023
- **Course Duration: 30+ hrs**
- **Delivery Mode: Offline**
- \* Registration Fees Rs. 100/-