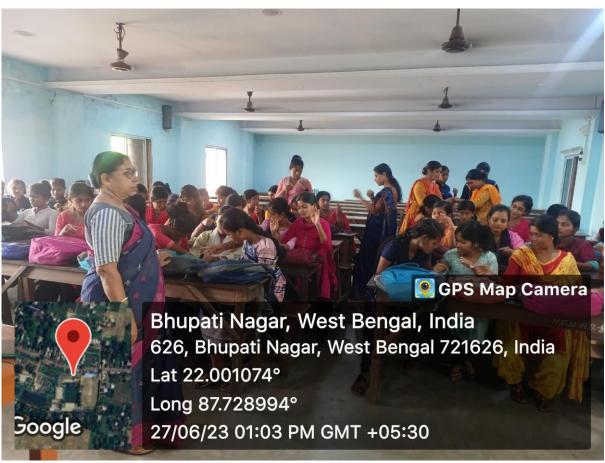

A short meeting was held on 5<sup>th</sup> June, 2023, at 3 pm at Principal chamber regarding the implementation of a certificate course on "Beauty Therapy and Hair Cutting" on and from 26<sup>th</sup> June, 2023 at college campus. All the teachers of the department and the Principal of the college were present in the said meeting. It was chaired by the Principal of the college.

Following decisions were taken in the meeting:

- ❖ It is decided that Mrs. Anindita Si Bera will be the coordinator of this course.
- **❖** The course will be scheduled from 27<sup>th</sup> June, 2023
- **Course Duration: 30+ hrs**
- **Delivery Mode: Offline**
- \* Registration Fees Rs. 100/-