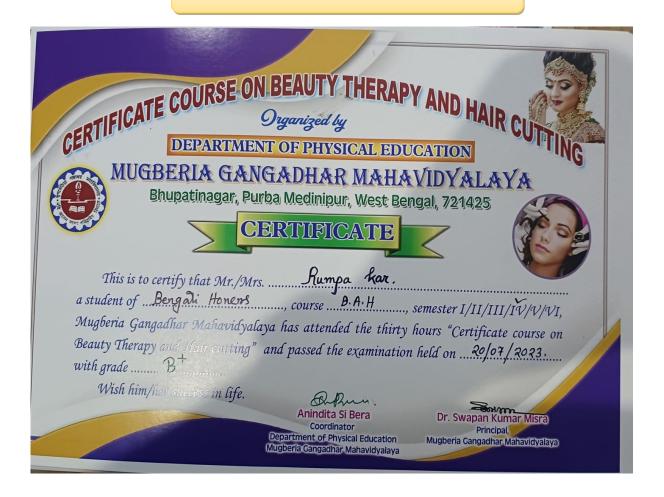

# CERTIFICATE COURSE ON BEAUTY THERAPY AND HAIR CUTTING

### Organised by

**Department of Physical Education** 

The Mugberia Gangadhar Mahavidyalaya Bhupatinagar, Purba Medinipur, West Bengal, 721425

Dated: 26th June, 2023

Venue: College Campus

August, 2023

Following decisions were taken in the meeting:

- ❖ It is decided that Mrs. Anindita Si Bera will be the coordinator of this course.
- **❖** The course will be scheduled from 27<sup>th</sup> June, 2023
- **Course Duration: 30+ hrs**
- **Delivery Mode: Offline**
- \* Registration Fees Rs. 100/-