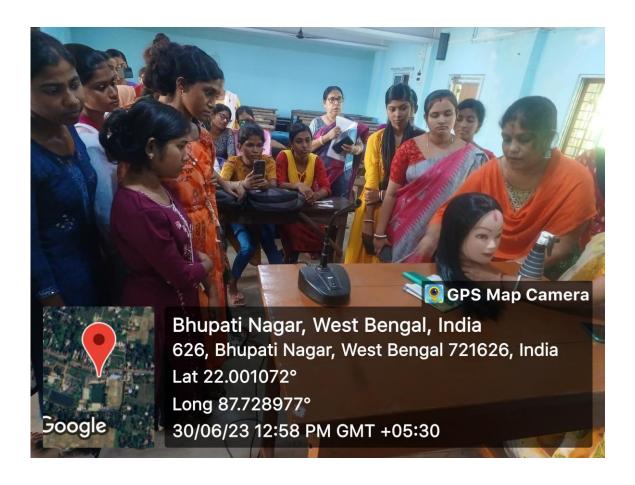

BEAUTY DESIGNING (LAB-I)

**EXERCISES** 

1. Threading 2. Waxing 3. Bleach 4. Facial 5. Makeup 6. Manicure 7. Pedicure BEAUTY DESIGNING (LAB-II) EXERCISES

- 1. Hair colour 2. Hair cut 3. Blow dry & setting 4. Hair style 5. Hair straightening
- 6. Hair dye 7. Nail art 8. Mehandi 9. Oil massage