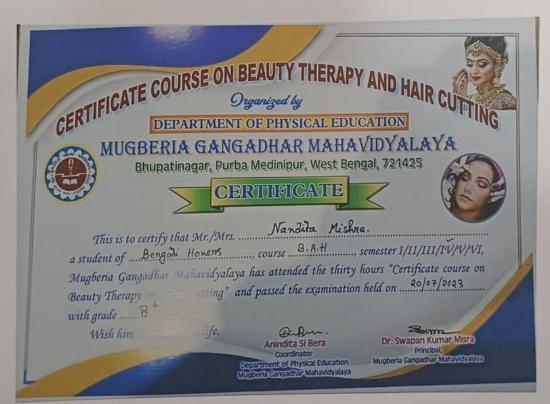

# CERTIFICATE COURSE ON BEAUTY THERAPY AND HAIR CUTTING

### Organised by

**Department of Physical Education** 

The Mugberia Gangadhar Mahavidyalaya Bhupatinagar, Purba Medinipur, West Bengal, 721425

Dated: 26th June, 2023

Venue: College Campus

August, 2023

Following decisions were taken in the meeting:

- ❖ It is decided that Mrs. Anindita Si Bera will be the coordinator of this course.
- **❖** The course will be scheduled from 27<sup>th</sup> June, 2023
- **Course Duration: 30+ hrs**
- **Delivery Mode: Offline**
- \* Registration Fees Rs. 100/-