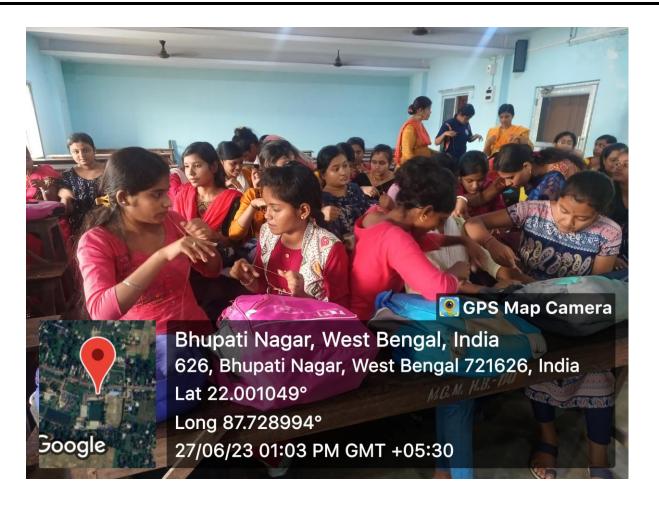

A short meeting was held on 5<sup>th</sup> June, 2023, at 3 pm at Principal chamber regarding the implementation of a certificate course on "Beauty Therapy and Hair Cutting" on and from 26<sup>th</sup> June, 2023 at college campus. All the teachers of the department and the Principal of the college were present in the said meeting. It was chaired by the Principal of the college.

Following decisions were taken in the meeting:

- ❖ It is decided that Mrs. Anindita Si Bera will be the coordinator of this course.
- **❖** The course will be scheduled from 27<sup>th</sup> June, 2023
- **Course Duration: 30+ hrs**
- **Delivery Mode: Offline**
- \* Registration Fees Rs. 100/-