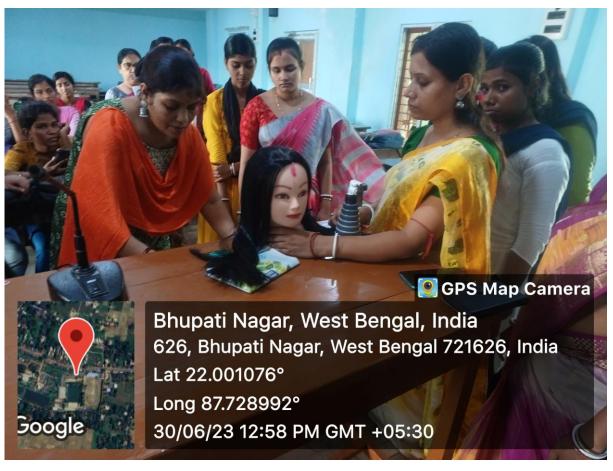

A short meeting was held on 5<sup>th</sup> June, 2023, at 3 pm at Principal chamber regarding the implementation of a certificate course on "Beauty Therapy and Hair Cutting" on and from 26<sup>th</sup> June, 2023 at college campus. All the teachers of the department and the Principal of the college were present in the said meeting. It was chaired by the Principal of the college.

Following decisions were taken in the meeting:

- ❖ It is decided that Mrs. Anindita Si Bera will be the coordinator of this course.
- **❖** The course will be scheduled from 27<sup>th</sup> June, 2023
- **Course Duration: 30+ hrs**
- **Delivery Mode: Offline**
- \* Registration Fees Rs. 100/-